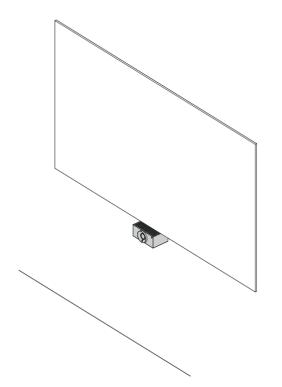

# Huddly L1 Setup

### 1. Overview



### 2. Regional Power Plug







Make sure to use the correct electrical plug for your region. Four (4) alternatives are included with this product. Please consult the "Product and Compliance Information" document at huddly.com/L1/compliance to determine the correct one for you.

### 3. Connection



## 6a. Wall Mounting





5 mm #10







# 6b. Shelf Mounting



### 7. Finish the Setup

# Almost there! To finish the setup visit

# huddly.com/ L1/setup

For regulatory compliance information and other information that might be relevant for usage of this product in your country, please visit: www.huddly.com/L1/compliance

Valid for H3AC and H3BA Quick Start Guide HD-PGDE-0109-A0

### 4. Placement



## 5. Adapter Mounting