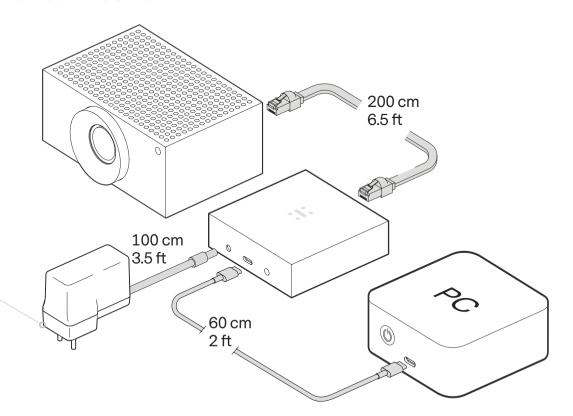

# Huddly L1 Setup

### 1. Overview



### 2. Regional Power Plug







Make sure to use the correct electrical plug for your region. Four (4) alternatives are included with this product. Please consult the "Product and Compliance Information" document at huddly.com/L1/compliance to determine the correct one for you.

### 3. Connection



## 6a. Wall Mounting





5 mm #10







# 6b. Shelf Mounting



### 7. Finish the Setup

# Almost there! To finish the setup visit

# huddly.com/ L1/setup

For regulatory compliance information and other information that might be relevant for usage of this product in your country, please visit: www.huddly.com/L1/compliance

Valid for H3AC and H3BA Quick Start Guide HD-PGDE-0109-A0

### 4. Placement



## 5. Adapter Mounting