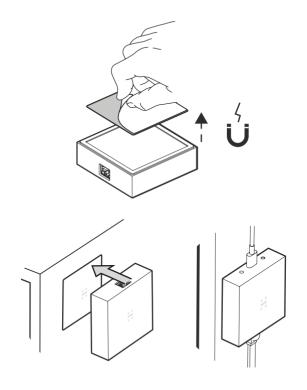

# Huddly L1 Setup

### 1. Overview



### 2. Regional Power Plug







Make sure to use the correct electrical plug for your region. Four (4) alternatives are included with this product. Please consult the "Product and Compliance Information" document at huddly.com/L1/compliance to determine the correct one for you.

### 3. Connection



## 6a. Wall Mounting





5 mm #10







# 6b. Shelf Mounting



### 7. Finish the Setup

# Almost there! To finish the setup visit

# huddly.com/ L1/setup

For regulatory compliance information and other information that might be relevant for usage of this product in your country, please visit: www.huddly.com/L1/compliance

Valid for H3AC and H3BA Quick Start Guide HD-PGDE-0109-A0

### 4. Placement



## 5. Adapter Mounting