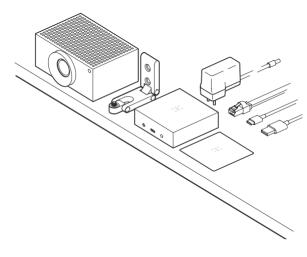

# Huddly L1 Setup

### 1. Overview



### 2. Regional Power Plug







Make sure to use the correct electrical plug for your region. Four (4) alternatives are included with this product. Please consult the "Product and Compliance Information" document at huddly.com/L1/compliance to determine the correct one for you.

### 3. Connection



## 6a. Wall Mounting





5 mm #10







# 6b. Shelf Mounting



### 7. Finish the Setup

# Almost there! To finish the setup visit

# huddly.com/ L1/setup

For regulatory compliance information and other information that might be relevant for usage of this product in your country, please visit: www.huddly.com/L1/compliance

Valid for H3AC and H3BA Quick Start Guide HD-PGDE-0109-A0

### 4. Placement



## 5. Adapter Mounting