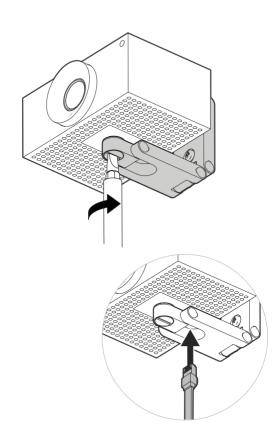

# Huddly L1 Setup

### 1. Overview



### 2. Regional Power Plug







Make sure to use the correct electrical plug for your region. Four (4) alternatives are included with this product. Please consult the "Product and Compliance Information" document at huddly.com/L1/compliance to determine the correct one for you.

### 3. Connection



## 6a. Wall Mounting





5 mm #10







# 6b. Shelf Mounting



### 7. Finish the Setup

# Almost there! To finish the setup visit

# huddly.com/ L1/setup

For regulatory compliance information and other information that might be relevant for usage of this product in your country, please visit: www.huddly.com/L1/compliance

Valid for H3AC and H3BA Quick Start Guide HD-PGDE-0109-A0

### 4. Placement



## 5. Adapter Mounting