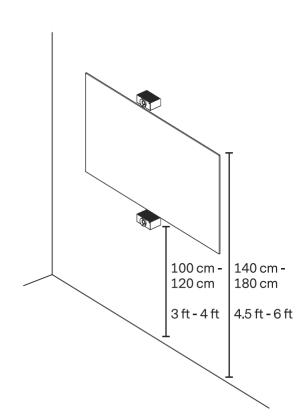

# Huddly L1 Setup

### 1. Overview



### 2. Regional Power Plug







Make sure to use the correct electrical plug for your region. Four (4) alternatives are included with this product. Please consult the "Product and Compliance Information" document at huddly.com/L1/compliance to determine the correct one for you.

### 3. Connection



## 6a. Wall Mounting





5 mm #10







# 6b. Shelf Mounting



### 7. Finish the Setup

# Almost there! To finish the setup visit

# huddly.com/ L1/setup

For regulatory compliance information and other information that might be relevant for usage of this product in your country, please visit: www.huddly.com/L1/compliance

Valid for H3AC and H3BA Quick Start Guide HD-PGDE-0109-A0

### 4. Placement



## 5. Adapter Mounting