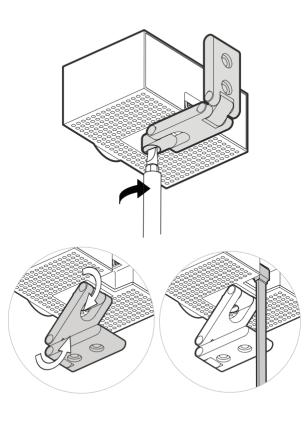

# Huddly L1 Setup

### 1. Overview



### 2. Regional Power Plug







Make sure to use the correct electrical plug for your region. Four (4) alternatives are included with this product. Please consult the "Product and Compliance Information" document at huddly.com/L1/compliance to determine the correct one for you.

### 3. Connection



## 6a. Wall Mounting





5 mm #10







# 6b. Shelf Mounting



### 7. Finish the Setup

# Almost there! To finish the setup visit

# huddly.com/ L1/setup

For regulatory compliance information and other information that might be relevant for usage of this product in your country, please visit: www.huddly.com/L1/compliance

Valid for H3AC and H3BA Quick Start Guide HD-PGDE-0109-A0

### 4. Placement



## 5. Adapter Mounting