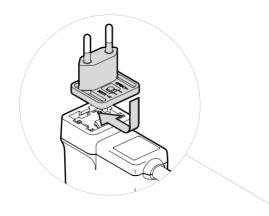

# Huddly L1 Setup

### 1. Overview



### 2. Regional Power Plug







Make sure to use the correct electrical plug for your region. Four (4) alternatives are included with this product. Please consult the "Product and Compliance Information" document at huddly.com/L1/compliance to determine the correct one for you.

### 3. Connection



## 6a. Wall Mounting





5 mm #10







# 6b. Shelf Mounting



### 7. Finish the Setup

# Almost there! To finish the setup visit

# huddly.com/ L1/setup

For regulatory compliance information and other information that might be relevant for usage of this product in your country, please visit: www.huddly.com/L1/compliance

Valid for H3AC and H3BA Quick Start Guide HD-PGDE-0109-A0

### 4. Placement



## 5. Adapter Mounting