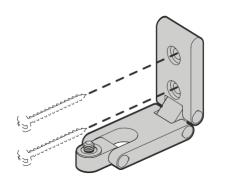

# Huddly L1 Setup

### 1. Overview



### 2. Regional Power Plug







Make sure to use the correct electrical plug for your region. Four (4) alternatives are included with this product. Please consult the "Product and Compliance Information" document at huddly.com/L1/compliance to determine the correct one for you.

### 3. Connection



## 6a. Wall Mounting





5 mm #10







# 6b. Shelf Mounting



### 7. Finish the Setup

# Almost there! To finish the setup visit

# huddly.com/ L1/setup

For regulatory compliance information and other information that might be relevant for usage of this product in your country, please visit: www.huddly.com/L1/compliance

Valid for H3AC and H3BA Quick Start Guide HD-PGDE-0109-A0

### 4. Placement



## 5. Adapter Mounting